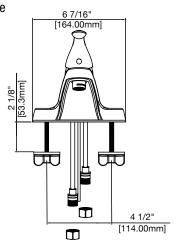

#### **Product Features**

- · Ceramic disc cartridge
- Metal handle
- With 50/50 pop-up drain
- 3-hole 4" on-center installation
- Max. flow rate: 1.2 gpm at 60 psi
- ADA compliant
- cUPC/IAPMO listed
- NSF/ANSI/CAN61: Q≤1
- Certified to ASME A112.18.1 / CSA B125.1
- WaterSense certified