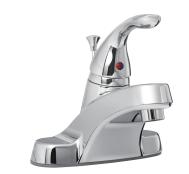

#### **Product Features**

- · Ceramic disc cartridge
- Metal handle
- With 50/50 pop-up drain
- 3-hole 4" on-center installation
- Max. flow rate: 1.2 gpm at 60 psi
- ADA compliant
- cUPC/IAPMO listed
- NSF/ANSI/CAN61: Q≤1
- Certified to ASME A112.18.1 / CSA B125.1
- WaterSense certified

PFWSC3017CP

#### **Model Numbers**

PFWSC3017CP Chrome

PFWSC30170RB Oil rubbed bronze PFWSC3017ZBN Brushed nickel