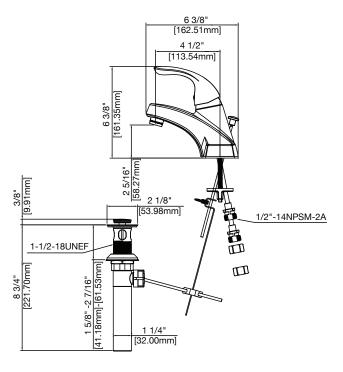

#### **Product Features**

- · Ceramic disc cartridge
- Metal handle
- With 50/50 pop-up drain
- 3-hole 4" on-center installation
- Max. flow rate: 1.2 gpm at 60 psi
- ADA compliant
- cUPC/IAPMO listed
- NSF/ANSI/CAN61: Q≤1
- Certified to ASME A112.18.1 / CSA B125.1
- WaterSense certified