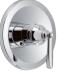

# PF5820G Hopkins Single Handle Shower Only Trim Kit

#### **Product Features**

- · 3.5" Single function showerhead
- · Metal lever handle
- · With metal escutcheon
- · Max. flow rate: 1.75 gpm (6.6 L/min) at 80 psi
- · cUPC/IAPMO listed
- · Required valve -ACCUFIT PF4001 series