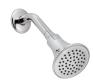

# PF5820G Hopkins Single Handle Shower Only Trim Kit

#### **Product Features**

- · 3.5" Single function showerhead
- · Metal lever handle
- · With metal escutcheon
- · Max. flow rate: 1.75 gpm (6.6 L/min) at 80 psi
- · cUPC/IAPMO listed
- · Required valve -ACCUFIT PF4001 series