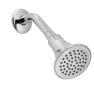

## **Model Numbers**

PF5820GCP Chrome

**PF5820GZBN** PVD Brushed nickel

| No. | Item                  | Part Number  | Material Type  |
|-----|-----------------------|--------------|----------------|
| 1   | Metal Handle Assembly | OBPF7A602871 | Metal, Plastic |
| 2   | Shower Head           | PFSH323      | Metal, Plastic |