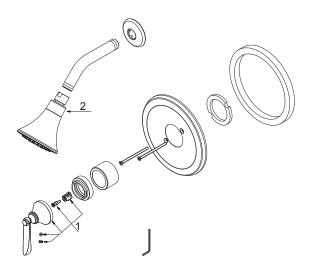

## **Model Numbers**

PF5820GCP Chrome

**PF5820GZBN** PVD Brushed nickel

| No. | Item                  | Part Number  | Material Type  |
|-----|-----------------------|--------------|----------------|
| 1   | Metal Handle Assembly | OBPF7A602871 | Metal, Plastic |
| 2   | Shower Head           | PFSH323      | Metal, Plastic |