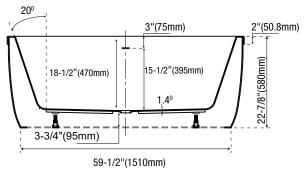

# PFFS06636AWH 66" X 36" FREESTANDING TUB



#### **Product Features**

- · 66"x 36"x 22-7/8" overall size
- · Constructed of acrylic
- · Two-piece design
- · Self-leveling feet simplify installation
- · White linear overflow plate
- · Integral overflow drain
- · White toe-tap drain included
- · Ample space for deck mounting a filler
- · Rear center drain
- · 20-degree lumbar support
- · Ample space for deck mounting a filler
- · cUPC/IAPMO listed
- · Water capacity: 93 gal (353 L)



PFFS06636AWH

### **Optional Accessories**

SH651\_\_\_\_ freestanding tub drain rough-in kit

# **Product Specifications**







# Warranty and Codes

This product comes complete with installation, operating, care and maintenance instructions. This PROFLO product carries a 5-year limited warranty.



<sup>\*</sup> All measurements are nominal. Please verify before actual installation.