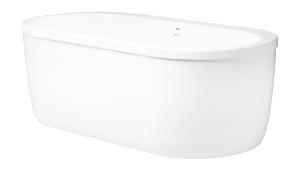

# PFFS06636AWH 66" X 36" FREESTANDING TUB

#### **Product Features**

- · 66"x 36"x 22-7/8" overall size
- · Constructed of acrylic
- · Two-piece design
- · Self-leveling feet simplify installation
- · White linear overflow plate
- · Integral overflow drain
- · White toe-tap drain included
- · Ample space for deck mounting a filler
- · Rear center drain
- · 20-degree lumbar support
- · Ample space for deck mounting a filler
- · cUPC/IAPMO listed
- · Water capacity: 93 gal (353 L)