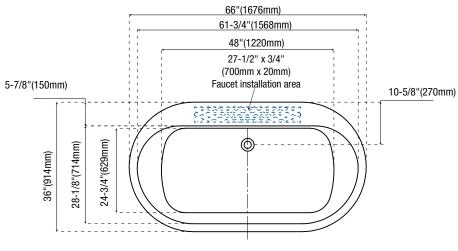

# PFFS06636AWH 66" X 36" FREESTANDING TUB



#### **Product Features**

- · 66"x 36"x 22-7/8" overall size
- · Constructed of acrylic
- · Two-piece design
- · Self-leveling feet simplify installation
- · White linear overflow plate
- · Integral overflow drain
- · White toe-tap drain included
- · Ample space for deck mounting a filler
- · Rear center drain
- · 20-degree lumbar support
- · Ample space for deck mounting a filler
- · cUPC/IAPMO listed
- · Water capacity: 93 gal (353 L)



PFFS06636AWH

### **Optional Accessories**

SH651\_\_\_\_ freestanding tub drain rough-in kit

# **Product Specifications**







# Warranty and Codes

This product comes complete with installation, operating, care and maintenance instructions. This PROFLO product carries a 5-year limited warranty.



<sup>\*</sup> All measurements are nominal. Please verify before actual installation.