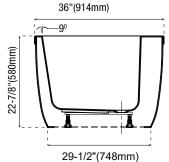

# PFFS06636AWH 66" X 36" FREESTANDING TUB



#### **Product Features**

- · 66"x 36"x 22-7/8" overall size
- · Constructed of acrylic
- · Two-piece design
- · Self-leveling feet simplify installation
- · White linear overflow plate
- · Integral overflow drain
- · White toe-tap drain included
- · Ample space for deck mounting a filler
- · Rear center drain
- · 20-degree lumbar support
- · Ample space for deck mounting a filler
- · cUPC/IAPMO listed
- · Water capacity: 93 gal (353 L)



PFFS06636AWH

### **Optional Accessories**

SH651\_\_\_\_ freestanding tub drain rough-in kit

# **Product Specifications**







# Warranty and Codes

This product comes complete with installation, operating, care and maintenance instructions. This PROFLO product carries a 5-year limited warranty.



<sup>\*</sup> All measurements are nominal. Please verify before actual installation.