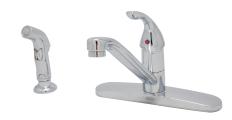

## **PFXC4117**

# Single Handle Kitchen Faucet With Side Spray

#### **Product Features**

- 4 hole installation
- Max. flow rate: 1.5 gpm at 60 psi
- · Metal lever handle
- · Ceramic disc cartridge
- · With side spray
- Max deck thickness: 2-3/16"
- 1/2" IPS connections
- Brass body construction
- With 360° swivel spout
- Certified to ASME A112.18.1 / CSA B125.1
- NSF/ANSI/CAN61: Q≤1
- cUPC/IAPMO listed

PFXC4117CP

#### **Model Numbers**

PFXC4117CP Chrome
PFXC4117ZBN Brushed nickel