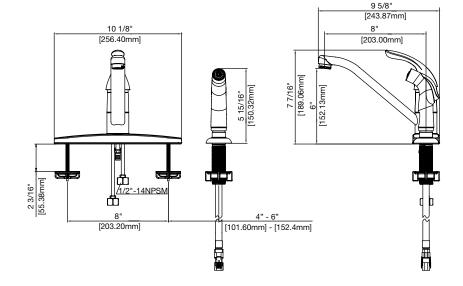

#### **Product Features**

- 4 hole installation
- Max. flow rate: 1.5 gpm at 60 psi
- · Metal lever handle
- · Ceramic disc cartridge
- · With side spray
- Max deck thickness: 2-3/16"
- 1/2" IPS connections
- Brass body construction
- With 360° swivel spout
- Certified to ASME A112.18.1 / CSA B125.1
- NSF/ANSI/CAN61: Q≤1
- cUPC/IAPMO listed