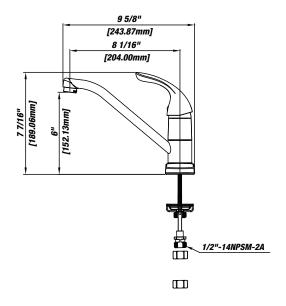

#### **Product Features**

- · Ceramic disc cartridge
- · Metal handle
- Without side sprayer
- 3-hole sink with 8" on-center installation
- Max. flow rate: 1.5 gpm at 60 PSI
- NSF/ANSI/CAN61: Q≤1
- Certified to ASME A112.18.1/CSA B125.1
- cUPC/IAPMO listed

## **Product Specifications**