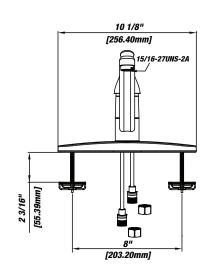

#### **Product Features**

- · Ceramic disc cartridge
- · Metal handle
- Without side sprayer
- 3-hole sink with 8" on-center installation
- Max. flow rate: 1.5 gpm at 60 PSI
- NSF/ANSI/CAN61: Q≤1
- Certified to ASME A112.18.1/CSA B125.1
- cUPC/IAPMO listed

## **Product Specifications**