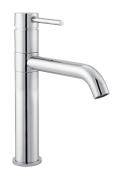

# KINGER SINGLE HANDLE KITCHEN FAUCET

PFXC1717CP

#### Model Numbers

PFXC1717CP Chrome

PFXC1717ZBN Brushed Nickel PFXC1717MB Matte Black