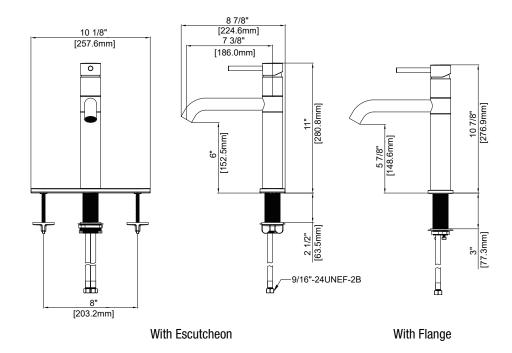

# **PFXC1717**

# KINGER SINGLE HANDLE KITCHEN FAUCET



## **Product Features**

- Max. flow rate: 1.5 gpm at 60 psi
- · Metal lever handle
- · Ceramic disc cartridge
- Non-kink nylon hose
- Certified to ASME A112.18.1/CSA B125.1
- cUPC/IAPMO listed
- ADA compliant
- NSF/ANSI/CAN61: Q≤1



PFXC1717CP

#### Model Numbers

PFXC1717CP Chrome

PFXC1717ZBN Brushed Nickel PFXC1717MB Matte Black

## **Optional Accessories**

8" deck plate -OBPF11711DP\*



# Warranty and Codes

This product comes complete with installation, operating, care and maintenance instructions. This PROFLO faucet carries a limited lifetime warranty when installed in residential applications. The warranty is five years in commercial applications.

\*Compliant with lead content requirements of California AB 1953.





FERGUSON.COM/PROFLO