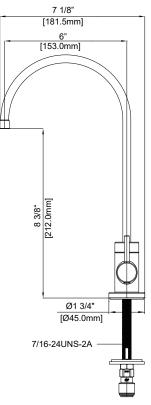

## **PFX127**

#### **Model Numbers**

PFX127CP Chrome PFX127ZBN Brushed nickel PFX127MB Matte black