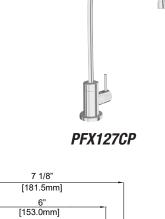

## **PFX127**

#### **Model Numbers**

PFX127CP Chrome PFX127ZBN Brushed nickel PFX127MB Matte black