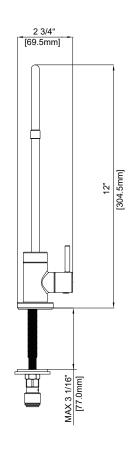

## **PFX127**

#### **Model Numbers**

PFX127CP Chrome PFX127ZBN Brushed nickel PFX127MB Matte black