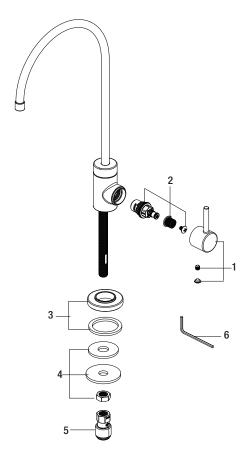

## **Model Numbers**

PFX127CP Chrome PFX127ZBN Brushed nickel PFX127MB Matte black

| No. | Item                  | Part Number   | Material Type |
|-----|-----------------------|---------------|---------------|
| 1   | Handle                | OBPFK7F13050* | Zinc alloy    |
| 2   | Cartridge & Screw     | 0BPF2F20006   | Ceramic       |
| 3   | Flange                | OBPF1F80038*  | Zinc alloy    |
| 4   | Nut                   | OBPFK1F56003  | Steel         |
| 5   | Quick Connect Adaptor | OBPF1F70025   | PA            |
| 6   | Allen Wrench          | OBPF1RP70221  | Steel         |