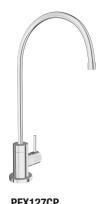

## **PFX127**

## MACKINAC SINGLE-HANDLE DRINKING WATER FAUCET



## **Model Numbers**

PFX127CP Chrome PFX127ZBN Brushed nickel PFX127MB Matte black

| No. | Item                  | Part Number   | Material Type |
|-----|-----------------------|---------------|---------------|
| 1   | Handle                | OBPFK7F13050* | Zinc alloy    |
| 2   | Cartridge & Screw     | 0BPF2F20006   | Ceramic       |
| 3   | Flange                | OBPF1F80038*  | Zinc alloy    |
| 4   | Nut                   | OBPFK1F56003  | Steel         |
| 5   | Quick Connect Adaptor | OBPF1F70025   | PA            |
| 6   | Allen Wrench          | OBPF1RP70221  | Steel         |



PFX127CP



## Warranty and Codes

This product comes complete with installation, operating, care and maintenance instructions. This PROFLO faucet carries a limited lifetime warranty when installed in residential applications. The warranty is five years in commercial applications. Certified to ASME A112.18.1.

\*Compliant with lead content requirements of California AB1953





FERGUSON.COM/PROFLO