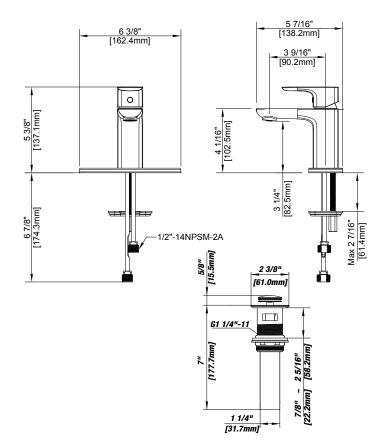

#### **Product Features**

- Max. flow rate: 1.2 gpm at 60 psi
- Metal lever handle
- Ceramic disc cartridge
- · With press pop up assembly
- 1/2" IPS connections
- Certified to ASME A112.18.1 / CSA B125.1
- cUPC/IAPMO listed
- ADA compliant
- NSF/ANSI/CAN61: Q≤1