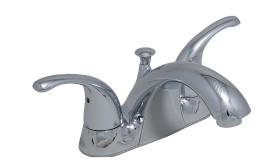

# PFWSC6847

# TWO HANDLE LAVATORY FAUCET

#### **Product Features**

- · Ceramic disc cartridges
- Metal handles
- · With brass pop-up
- Requires 3-hole sink with 4" on-center
- Flow rate: 1.2 gpm at 60 psi
- ADA compliant
- Certified to ASME A112.18.1 / CSA B125.1
- cUPC/IAPMO listed
- · Watersense certified
- AB1953 certified
- NSF/ANSI/CAN61: Q≤1

#### PFWSC6847CP