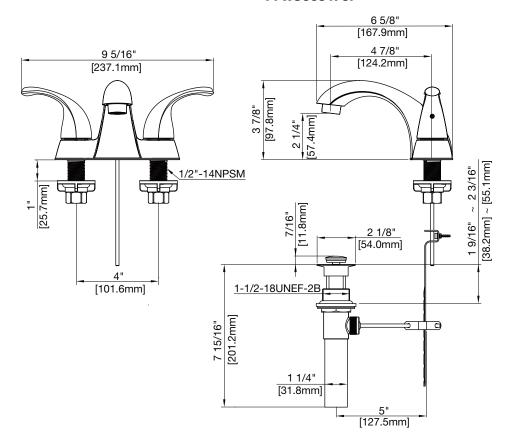

#### **Product Features**

- · Ceramic disc cartridges
- Metal handles
- · With brass pop-up
- Requires 3-hole sink with 4" on-center
- Flow rate: 1.2 gpm at 60 psi
- ADA compliant
- Certified to ASME A112.18.1 / CSA B125.1
- cUPC/IAPMO listed
- · Watersense certified
- AB1953 certified
- NSF/ANSI/CAN61: Q≤1