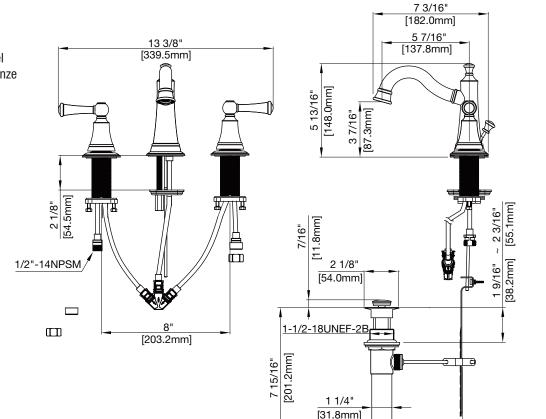

#### **Product Features**

- Ceramic disc cartridges
- Metal handles
- With brass pop-up
- Requires 3-hole sink with 8" on-center
- Flow rate: 1.2 gpm At 60 psi
- Certified to ASME A112.18.1 / CSA B125.1
- ADA compliant
- cUPC/IAPMO listed
- Watersense certified
- AB1953 certified
- NSF/ANSI/CAN61: Q≤1

#### Model Numbers

PFWSC4867CP Chrome PFWSC4867ZBN Brushed nickel PFWSC4867ORB Oil rubbed bronze

PFWSC4867CP

5" [127.5mm]