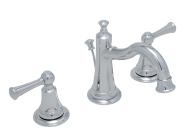

## BARTLETT TWO HANDLE LAVATORY FAUCET

#### Model Numbers

PFWSC4867CP Chrome PFWSC4867ZBN Brushed nickel PFWSC4867ORB Oil rubbed bronze

PFWSC4867CP

5" [127.5mm]