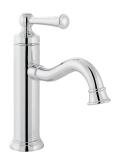

## **PFWSC4857**

# BARTLETT SINGLE HANDLE LAVATORY FAUCET

PFWSC4857CP

#### **Model Numbers**

PFWSC4857CP Chrome

PFWSC4857ZBN Brushed nickel