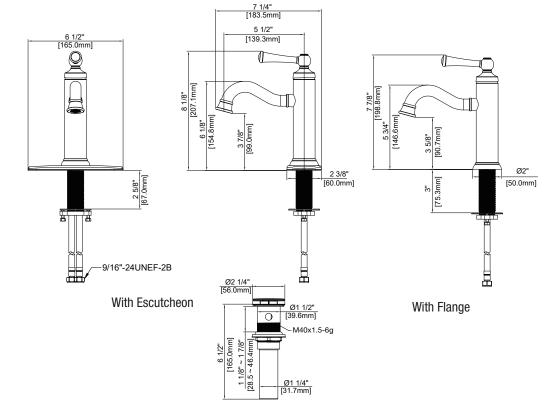

#### **Product Features**

- . Max. flow rate: 1.2 gpm at 60 psi
- · Metal lever handle
- · Ceramic disc cartridge
- · With press pop-up assembly
- · With optional deck plate included
- · Non-kink nylon hose
- Certified to ASME A112.18.1 / CSA B125.1
- cUPC/IAPMO listed
- ADA compliant
- NSF/ANSI/CAN61: Q≤1
- · WaterSense certified

#### **Model Numbers**

PFWSC4857CP Chrome

PFWSC4857ZBN Brushed nickel