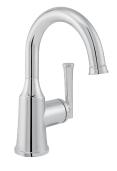

# WILLETT SINGLE HANDLE LAVATORY FAUCET

PFWSC2857CP

#### **Model Numbers**

PFWSC2857CP Chrome
PFWSC2857ZBN Brushed nickel