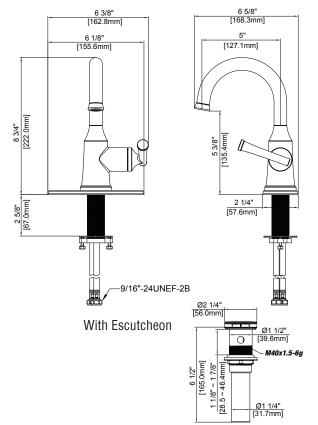

#### **Product Features**

- Max. flow rate: 1.2 gpm at 60 psi
- · Metal lever handle
- · Ceramic disc cartridge
- · With press pop-up assembly
- · With optional deck plate included
- Non-kink nylon hose
- Certified to ASME A112.18.1 / CSA B125.1
- cUPC/IAPMO listed
- ADA compliant
- · WaterSense certified
- NSF/ANSI/CAN61: Q≤1