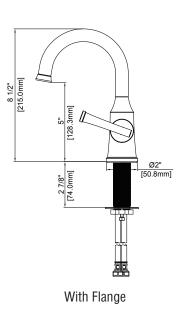

#### **Product Features**

- Max. flow rate: 1.2 gpm at 60 psi
- · Metal lever handle
- · Ceramic disc cartridge
- · With press pop-up assembly
- · With optional deck plate included
- Non-kink nylon hose
- Certified to ASME A112.18.1 / CSA B125.1
- cUPC/IAPMO listed
- ADA compliant
- · WaterSense certified
- NSF/ANSI/CAN61: Q≤1