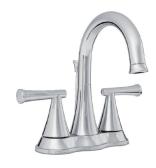

## PFWSC2847

# WILLETT TWO HANDLE LAVATORY FAUCET



#### **Product Features**

- · Ceramic disc cartridges
- · Metal handles
- With brass pop-up
- · Requires 3-hole sink with 4" on-center
- Flow rate: 1.2 gpm at 60 psi
- · ADA compliant
- Certified to ASME A112.18.1 / CSA B125.1
- cUPC/IAPMO listed
- · WaterSense certified
- NSF/ANSI/CAN61: Q≤1



PFWSC2847CP

#### **Model Numbers**

PFWSC2847CP Chrome
PFWSC2847ZBN Brushed nickel
PFWSC2847ORB Oil rubbed bronze





### Warranty and Codes

This product comes complete with installation, operating, care and maintenance instructions. This PROFLO faucet carries a limited lifetime warranty when installed in residential applications. The warranty is five years in commercial applications.

\*Compliant with lead content requirements of California AB 1953.







FERGUSON.COM/PROFLO