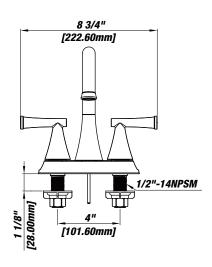

#### **Product Features**

- · Ceramic disc cartridges
- · Metal handles
- With brass pop-up
- · Requires 3-hole sink with 4" on-center
- Flow rate: 1.2 gpm at 60 psi
- · ADA compliant
- Certified to ASME A112.18.1 / CSA B125.1
- cUPC/IAPMO listed
- · WaterSense certified
- NSF/ANSI/CAN61: Q≤1