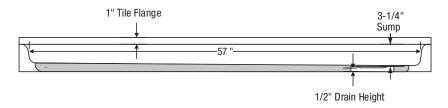

#### **Product Features**

- · Enameled steel shower base
- · 60" x 32" x 4"
- · Integral weep channel for water drainage
- · High gloss stain resistant porcelain finish
- · Slip resistant bottom
- · 3 sided 1" tile flange
- · Full length support pad
- · Available in white only
- · Square PVC drain kit assembly and chrome grid strainer included

#### **Model Numbers**

**PFSBS6032RCDWH** 60" x 32" shower base with square drain - RH **PFSBS6032LCDWH** 60" x 32" shower base with square drain - LH