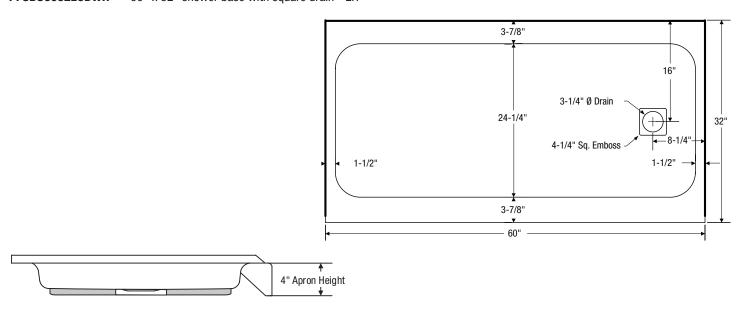

#### **Product Features**

- · Enameled steel shower base
- · 60" x 32" x 4"
- · Integral weep channel for water drainage
- · High gloss stain resistant porcelain finish
- · Slip resistant bottom
- · 3 sided 1" tile flange
- · Full length support pad
- · Available in white only
- · Square PVC drain kit assembly and chrome grid strainer included

#### **Model Numbers**

**PFSBS6032RCDWH** 60" x 32" shower base with square drain - RH **PFSBS6032LCDWH** 60" x 32" shower base with square drain - LH