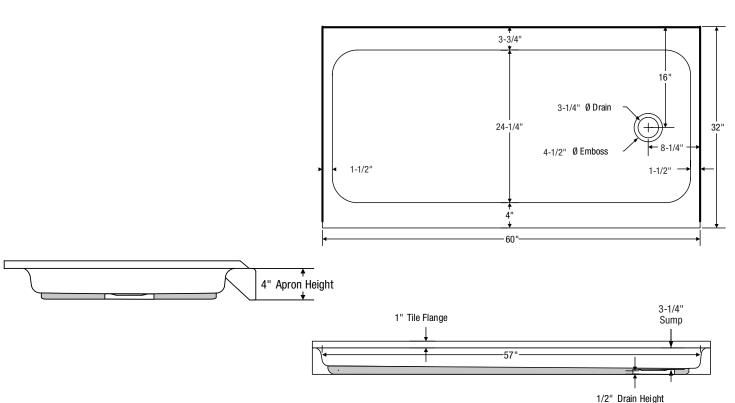

#### **Product Features**

- · Enameled steel shower base
- · 60" x 32" x 4"
- · Integral weep channel for water drainage
- · High gloss stain resistant porcelain finish
- · Slip resistant bottom
- · 3 sided 1" tile flange
- · Full length support pad
- · Available in white only
- · Standard 3-1/4" drain opening. No drain included

### **Model Numbers**

**PFSBS6032RWH** 60" x 32" shower base - RH **PFSBS6032LWH** 60" x 32" shower base - LH

PFSBS6032RWH