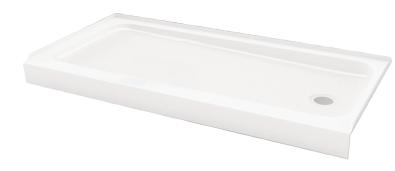

### **Model Numbers**

**PFSBS6032RWH** 60" x 32" shower base - RH **PFSBS6032LWH** 60" x 32" shower base - LH

PFSBS6032RWH