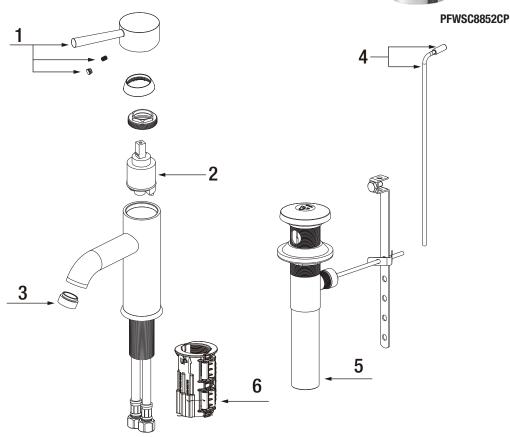

## **Model Numbers**

PFWSC8852CP Chrome

PFWSC8852ZBN PVD brushed nickel

PFWSC8852MB Matte black

| No. | Part Name | Part Number       | Material |
|-----|-----------|-------------------|----------|
| 1   | Handle    | OBPF75Y0315900*   | Metal    |
| 2   | Cartridge | OBPF25D0005300PL0 | Plastic  |
| 3   | Aerator   | OBPF55E0003800PL0 | Plastic  |
| 4   | Lift Rod  | OBPF95Y0316000*   | Metal    |
| 5   | Drain     | OBPF95Y0M008801*  | Metal    |
| 6   | Quick Nut | OBPF15T1019701PL0 | Plastic  |

\* Specify Finish