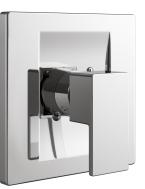

# PF9810G – KELPER PRESSURE BALANCE VALVE TRIM

# **Product Features**

- Metal lever handle
- Required valve ACCUFIT PF4001 series
- Extension kit available ACF4001EXT
- Meets: ASME A112.18.1 / CSA B125.1
- cUPC/IAPMO listed
- ADA compliant

PF9810GCP

#### **Model Numbers**

| PF9810GCP  | Chrome         |
|------------|----------------|
| PF9810GZBN | Brushed nickel |
| PF9810GMB  | Matte black    |