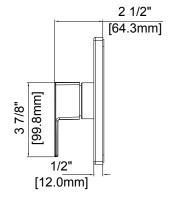

# PF9810G – KELPER PRESSURE BALANCE VALVE TRIM

# **Product Features**

- Metal lever handle
- Required valve ACCUFIT PF4001 series
- Extension kit available ACF4001EXT
- Meets: ASME A112.18.1 / CSA B125.1
- cUPC/IAPMO listed
- ADA compliant

PF9810GCP