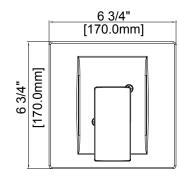

# PF9810G – KELPER PRESSURE BALANCE VALVE TRIM

# **Product Features**

- Metal lever handle
- Required valve ACCUFIT PF4001 series
- Extension kit available ACF4001EXT
- Meets: ASME A112.18.1 / CSA B125.1
- cUPC/IAPMO listed
- ADA compliant

PF9810GCP