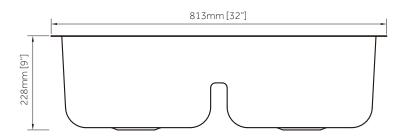

## **Product Features**

- · 18 gauge stainless steel
- · Overall size: 32" x 18-1/2"
- · Bowl size: 13-3/16" x 16-1/2"
- · Bowl depth: 9"
- · Drain deameter: 3-1/2"
- Under spray coating and pads for sound deadening and insulation
- · Double bowl sink
- · cUPC/IAPMO listed
- · Sink clips and cutout template included

## **Product Specifications**

<sup>\*</sup> All measurements are nominal. Please verify before actual installation.