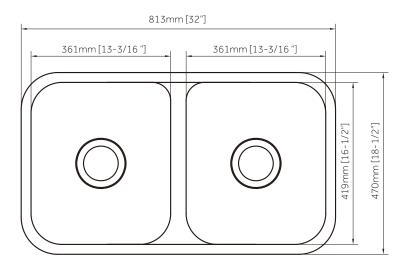

## **Product Features**

- · 18 gauge stainless steel
- · Overall size: 32" x 18-1/2"
- · Bowl size: 13-3/16" x 16-1/2"
- · Bowl depth: 9"
- · Drain deameter: 3-1/2"
- Under spray coating and pads for sound deadening and insulation
- · Double bowl sink
- · cUPC/IAPMO listed
- · Sink clips and cutout template included

## **Product Specifications**

<sup>\*</sup> All measurements are nominal. Please verify before actual installation.