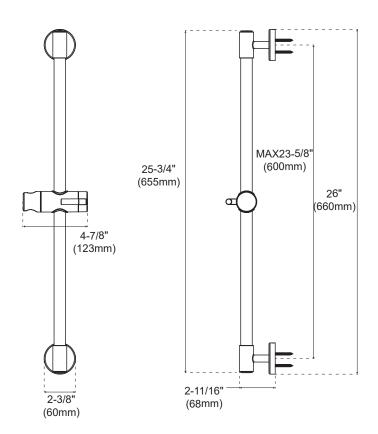

### **Product Features**

- Slide bar with 7/8" brass bar
- 26" slide bar supports an adjustable handshower (not included)
- Adjustable height handshower slides up and down the bar to customize your spray height
- cUPC / IAPMO listed

### **Product Specifications**