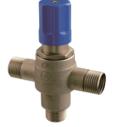

## **PFMVTS12** 1/2" THERMOSTATIC **MIXING VALVE - SINGLE OUTLET**

1

COO

Model Numbers

PFMVTS12

| No. | Item                   | Part Number  | Material Type                      |
|-----|------------------------|--------------|------------------------------------|
| 1   | Temperature Sensor Kit | 0BPFK382014  | Viton+Brass+Stainless<br>Steel+POM |
| 2   | Check Valve Kit        | 0BPFK325001  | POM+Stainless<br>Steel+EPDM        |
| 3   | Wall Mount Bracket     | OBPF3BD25020 | РОМ                                |