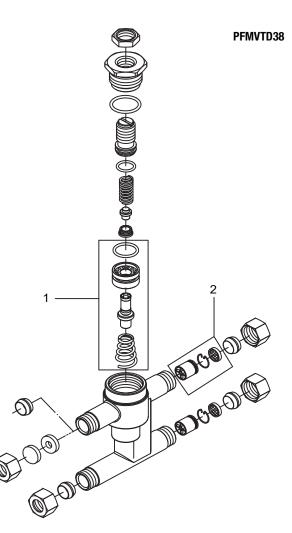

## PFMVTD38

| NO. | ITEM                      | PART NUMBER | MATERIAL TYPE          |
|-----|---------------------------|-------------|------------------------|
| 1   | Temperature<br>Sensor Kit | OBPFK382016 | VITON                  |
|     |                           |             | Brass                  |
|     |                           |             | Brass                  |
|     |                           |             | Stainless Steel        |
| 2   | Check Valve Kit           | OBPFK325003 | POM                    |
|     |                           |             | Stainless Steel        |
|     |                           |             | Stainless Steel / EPDM |