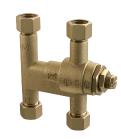

## PFMVTD38 3/8" THERMOSTATIC MIXING VALVE - 2 OUTLETS

## PFMVTD38

| NO. | ITEM                      | PART NUMBER | MATERIAL TYPE          |
|-----|---------------------------|-------------|------------------------|
| 1   | Temperature<br>Sensor Kit | OBPFK382016 | VITON                  |
|     |                           |             | Brass                  |
|     |                           |             | Brass                  |
|     |                           |             | Stainless Steel        |
| 2   | Check Valve Kit           | OBPFK325003 | POM                    |
|     |                           |             | Stainless Steel        |
|     |                           |             | Stainless Steel / EPDM |