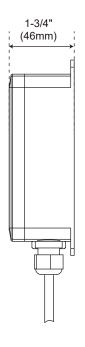

# **Specifications**

# PFAS202

# **Dual Outlet Air Switch**



#### **Product Features**

- Dual-outlet
- Power your disposer and hot water dispenser
- · 6-foot-long air tube
- · Air-activated
- Rating: 12A 125VAC
- Temperature limit: -10~50°C
- Maximum countertop thickness: 2"
- Mounts easily to sink or countertop
- UL-approved

#### Model Numbers

PFAS202CP Chrome PFAS202ZSS Stainless steel



PFAS202CP

### Optional button

**PFASBCP** Chrome **PFASBZSS** Stainless steel **PFASBORB** Oil rubbed bronze **PFASBMB** Matte black

## **Product Specifications**

2-3/4"





### Warranty and Codes

This product comes complete with installation, operating, care and maintenance instructions. This PROFLO product carries a 1-year warranty.