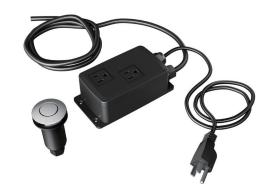

# **Dual Outlet Air Switch**

#### **Product Features**

- Dual-outlet
- Power your disposer and hot water dispenser
- · 6-foot-long air tube
- · Air-activated
- Rating: 12A 125VAC
- Temperature limit: -10~50°C
- Maximum countertop thickness: 2"
- Mounts easily to sink or countertop
- UL-approved

#### Model Numbers

PFAS202CP Chrome PFAS202ZSS Stainless steel

PFAS202CP