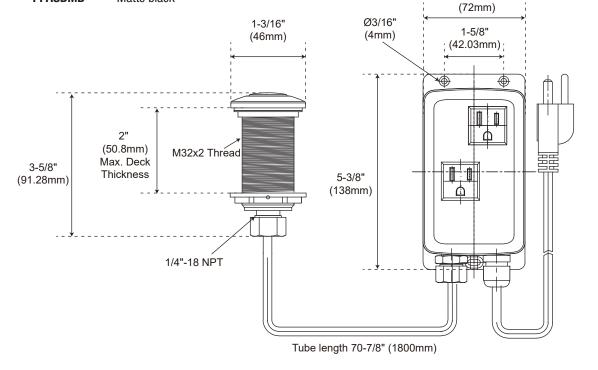

#### **Product Features**

- Dual-outlet
- Power your disposer and hot water dispenser
- · 6-foot-long air tube
- · Air-activated
- Rating: 12A 125VAC
- Temperature limit: -10~50°C
- Maximum countertop thickness: 2"
- Mounts easily to sink or countertop
- UL-approved

## **Product Specifications**

2-3/4"