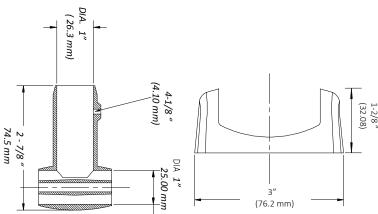

#### **FEATURES:**

- Made of 22 gauge 445 stainless steel to prevent rusting
- Fits all standard shower curtains
- 1" diamete
- Flange kit included: hardware included for installation into sheetrock, tile, and wood
- Adds 9" additional elbow room

## **Repair Parts:**

- Curved shower rod flange kit chrome -8495816
- Curved shower rod flange kit brushed nickel -8495817

| Key Code | SKU      | Size | Color/Finish   |
|----------|----------|------|----------------|
| 8495820  | PFCSR5CP | 5'   | Chrome         |
| 8495822  | PFCSR5BN | 5'   | Brushed nickel |