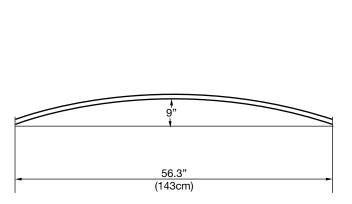

#### 5' CURVED SHOWER ROD

#### **FEATURES:**

- Made of 22 gauge 445 stainless steel to prevent rusting
- Fits all standard shower curtains
- 1" diamete
- Flange kit included: hardware included for installation into sheetrock, tile, and wood
- Adds 9" additional elbow room