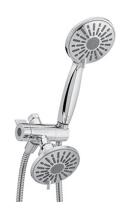

# PFSHK318 series **Sho<u>wer Combo</u>**

### **Product Features**

- Includes: three way diverter,
  3 function hand shower(outer, inner, full spray),
  3 function showerhead(outer, inner, full spray), and hose
- · Brass, stainless steel and ABS construction
- Maximum flow rate 1.8 gpm (6.8 L/min) at 80 psi
- 1/2" Thread connection
- · cUPC/ WaterSense/ IAPMO listed

## **Model Numbers**

PFSHK318CP Ch

Chrome

PFSHK318ZBN

PVD brushed nickel

PFSHK318CP