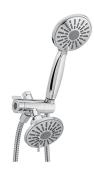

## PFSHK318 series Shower Combo

## **Model Numbers**

PFSHK318CP Chrome

PFSHK318ZBN PVD brushed nickel

| NO. | ITEM               | PART NUMBER | MATERIAL TYPE              |
|-----|--------------------|-------------|----------------------------|
| 1   | Handshower         | PFHS216*    | ABS                        |
| 2   | Showerhead         | PFSH317*    | Brass and ABS construction |
| 3   | Three way diverter | PFSASD02*   | Brass and ABS construction |

PFSHK318CP

<sup>\*</sup> Specify Finish