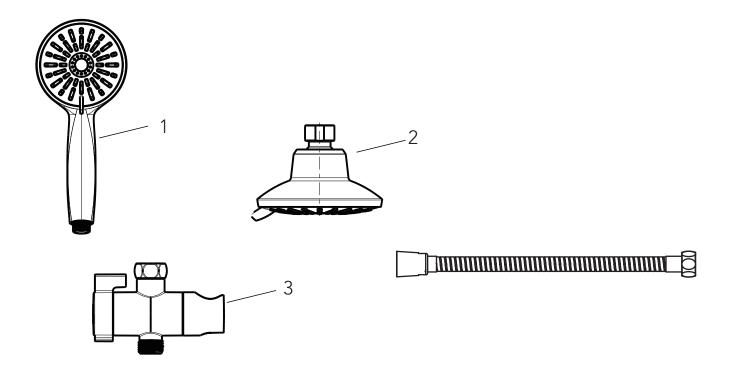

## **Model Numbers**

PFSHK318CP Chrome

PFSHK318ZBN PVD brushed nickel

| NO. | ITEM               | PART NUMBER | MATERIAL TYPE              |
|-----|--------------------|-------------|----------------------------|
| 1   | Handshower         | PFHS216*    | ABS                        |
| 2   | Showerhead         | PFSH317*    | Brass and ABS construction |
| 3   | Three way diverter | PFSASD02*   | Brass and ABS construction |