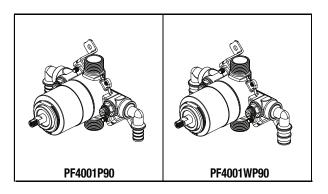

## **Model Numbers**

PF4001P90 PF4001WP90

| No. | Item          | Part Number  | Material Type |
|-----|---------------|--------------|---------------|
| 1   | Plaster Guard | ACF4001GRD   | POM           |
| 2   | Cartridge     | ACF4001UCRT  | Ceramic       |
| 3   | Stop Valve    | ACF4001STOP  | Brass         |
| 4   | 0-Ring        | ACF40010RING | EPDM          |