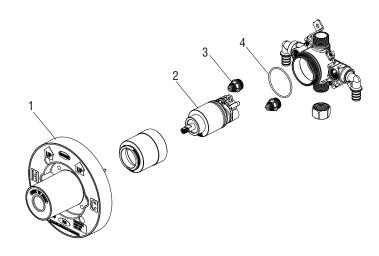

## **Model Numbers**

PF4001P90 PF4001WP90

| No. | Item          | Part Number  | Material Type |
|-----|---------------|--------------|---------------|
| 1   | Plaster Guard | ACF4001GRD   | POM           |
| 2   | Cartridge     | ACF4001UCRT  | Ceramic       |
| 3   | Stop Valve    | ACF4001STOP  | Brass         |
| 4   | 0-Ring        | ACF40010RING | EPDM          |