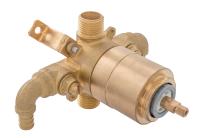

## 

## **Model Numbers**

PF4001P90 PF4001WP90

| No. | Item          | Part Number  | Material Type |
|-----|---------------|--------------|---------------|
| 1   | Plaster Guard | ACF4001GRD   | POM           |
| 2   | Cartridge     | ACF4001UCRT  | Ceramic       |
| 3   | Stop Valve    | ACF4001STOP  | Brass         |
| 4   | 0-Ring        | ACF40010RING | EPDM          |



PF4001P90





## Warranty and Codes

This product comes complete with installation, operating, care and maintenance instructions. This PROFLO faucet carries a limited lifetime warranty when installed in residential applications. The warranty is five years in commercial applications. This product meets: ASME A112.1 8.1.