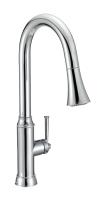

# PFXC5811 Hopkins Pull Down Kitchen Faucet with ModernMount™ Technology

#### **Product Features**

- · ModernMount<sup>TM</sup> Technology allows quicker installation
- · Ceramic cartridge
- · Metal lever handle
- · 1 or 3 hole installation
- · Optional deck plate included
- · Two-function spray head: stream and spray
- · Max. flow rate: 1.75 gpm (6.6 L/min) at 60 psi
- · NSF 61 compliant
- · ADA compliant

PFXC5811