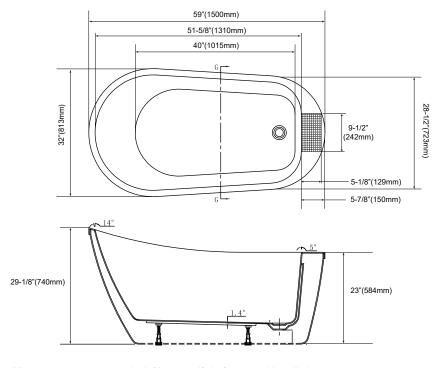

#### **Product Features**

- · 59" x 32" x 29-1/8" size
- · Constructed of acrylic
- · Two-piece design
- · Self-leveling feet simplify installation
- · White linear overflow plate
- · Integral overflow drain
- · White toe-tap drain included
- · End drain
- · Space for deck mounting a filler
- · cUPC/IAPMO listed
- · Water capacity: 58 gal (220 L)

## **Product Specifications**

\* All measurements are nominal. Please verify before actual installation.