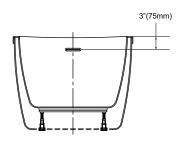

#### **Product Features**

- · 59" x 32" x 29-1/8" size
- · Constructed of acrylic
- · Two-piece design
- · Self-leveling feet simplify installation
- · White linear overflow plate
- · Integral overflow drain
- · White toe-tap drain included
- · End drain
- · Space for deck mounting a filler
- · cUPC/IAPMO listed
- · Water capacity: 58 gal (220 L)

## **Product Specifications**

\* All measurements are nominal. Please verify before actual installation.