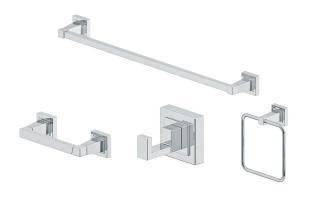

## BATH ACCESSORIES Kelper Series

PF9831CP PF9841CP PF9851CP PF9890CP

## Model Numbers

PF9831CP, PF9841CP, PF9851CP, PF9890CP Chrome PF9831ZBN, PF9841ZBN, PF9851ZBN, PF9890ZBN Brushed nickel PF9831MB, PF9841MB, PF9851MB, PF9890MB Matte black

\* Specify Finish

| No. | Item                     | Part Number |
|-----|--------------------------|-------------|
| 1   | Installation Accessories | 0BPF170403  |
| 2   | Set Screw                | 0BPF150041  |