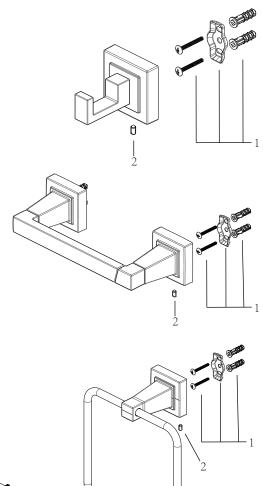

## Parts Breakdown

## Model Numbers

PF9831CP, PF9841CP, PF9851CP, PF9890CP Chrome PF9831ZBN, PF9841ZBN, PF9851ZBN, PF9890ZBN Brushed nickel PF9831MB, PF9841MB, PF9851MB, PF9890MB Matte black

\* Specify Finish

| No. | Item                     | Part Number |
|-----|--------------------------|-------------|
| 1   | Installation Accessories | 0BPF170403  |
| 2   | Set Screw                | 0BPF150041  |