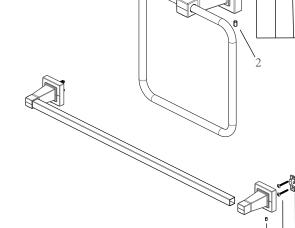

## Parts Breakdown

## Model Numbers

PF9831CP, PF9841CP, PF9851CP, PF9890CP Chrome PF9831ZBN, PF9841ZBN, PF9851ZBN, PF9890ZBN Brushed nickel PF9831MB, PF9841MB, PF9851MB, PF9890MB Matte black

\* Specify Finish

| No. | Item                     | Part Number |
|-----|--------------------------|-------------|
| 1   | Installation Accessories | 0BPF170403  |
| 2   | Set Screw                | 0BPF150041  |