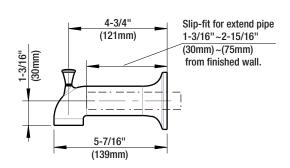

# PFTS34 DIVERTER TUB SPOUT



### **Product Features**

- · Slip fit tub spout
- Pipe: 1/2"
- Zinc construction
- cUPC/IAPMO listed



PFTS34CP

#### **Model Numbers:**

PFTS34CP Chrome

PFTS34ZBN PVD Brushed nickel

## **Product Specifications**





## **Warranty and Codes**

This product comes complete with installation, operating, care and maintenance instructions. This PROFLO faucet carries a limited lifetime warranty when installed in residential applications. The warranty is five years in commercial applications. This product meets ASME: A112.18.1. *Compliant with lead content requirements of US Senate Bill S.3874*.



<sup>\*</sup> All measurements are nominal. Please verify before actual installation.