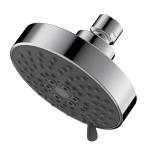

# *PFSH320G SHOWERHEAD*

PFSH320GCP

#### **Model Numbers:**

PFSH320GCP Chrome

PFSH320GZBN PVD Brushed nickel