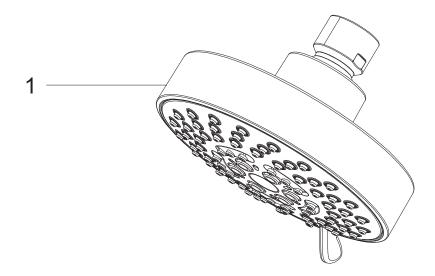

## **Model Numbers**

PFSH320GCP Chrome

PFSH320GZBN PVD brushed nickel

| No. | Item       | Part Number | Material Type |
|-----|------------|-------------|---------------|
| 1   | Showerhead | PFSH320G*   | Plastic       |

<sup>\*</sup> Specify Finish

PFSH320GCP