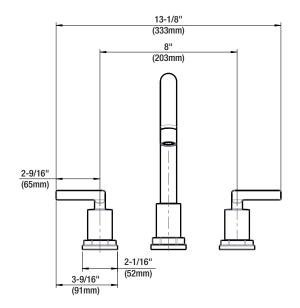

# *PF1870 PIXLEY 3 HOLE ROMAN TUB TRIM*

## **Product Features**

- Metal construction
- Metal lever handles
- 8"~16" installation
- Requires rough-in valve PF674163
- cUPC/IAPMO listed

**PF1870CP** 

### **Model Numbers:**

PF1870CP Chrome

PF1870ZBN PVD Brushed nickel

# **Product Specifications**

<sup>\*</sup> All measurements are nominal. Please verify before actual installation.