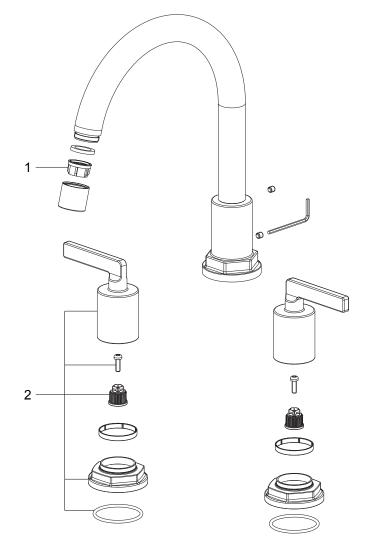

## **Model Numbers**

PF1870CP Chrome

PF1870ZBN PVD brushed nickel

| No | . Item               | Part Number     | Material Type |
|----|----------------------|-----------------|---------------|
| 1  | Straightening Device | 0BPF55E0M0018PL | Plastic       |
| 2  | Handle Assembly      | 0BPF75Y0262100* | Zinc Alloy    |

**PF1870CP** 

\* Specify Finish