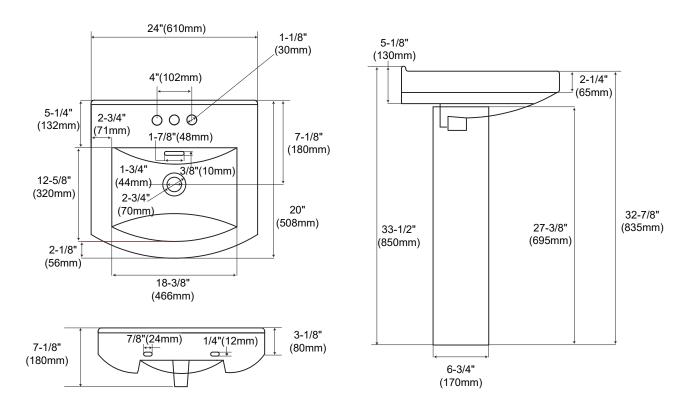

## **Product Features**

- Vitreous china
- 24" x 20"
- Available as 1-hole, 4" CC or 8" WS
- · Pedestal conceals all plumbing
- Integral self-draining faucet deck
- High gloss and stain resistant surface
- Mounting bracket included
- Color: White

\*Note: All dimensions and specifications are nominal and may vary: Dimensions of 8" and greater have a tolerance of +3%. Dimensions less than 8" have a tolerance of +5%.

PF7004WH / PF1061WH

**Product Specifications** 