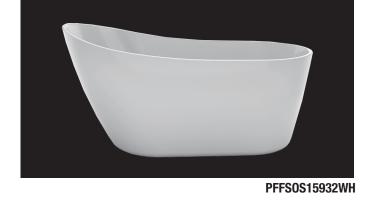

# Bingham Series 59" x 32" Freestanding Tub

### **Model Numbers:**

PFFS0S15932WH