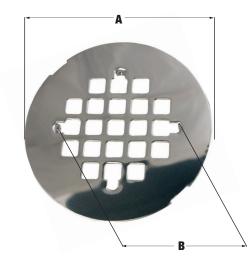

### **Product Features**

- Stainless steel
- Snap-in style
- 4-1/4" (107.9mm) O.D.
- 2-7/8" (73mm) prong to prong
- Fits casper style drains
- Fits the following PROFLO® drains: PF42867, PF42872, PF140NC, PF101PNC, PF42933, PF42942, PF42940 & PF42941

#### Dimensions