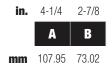

### **Product Features**

- Stainless steel
- Snap-in style
- 4-1/4" (107.9mm) O.D.
- 2-7/8" (73mm) prong to prong
- Fits casper style drains
- Fits the following PROFLO® drains: PF42867, PF42872, PF140NC, PF101PNC, PF42933, PF42942, PF42940 & PF42941

#### Dimensions