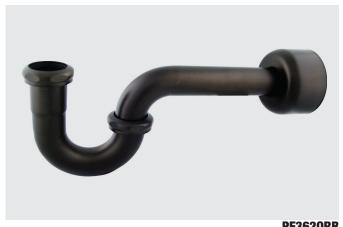

### **Product Features**

- Brass construction
- 17 Gauge
- 1-1/4" (31.75mm) tube outlet x 1-1/4" (31.75mm) slip joint inlet
- High box flange

PF3620RB

## **Model Numbers**

PF362BN **PVD Brushed Nickel PF3620RB** Oil Rubbed Bronze