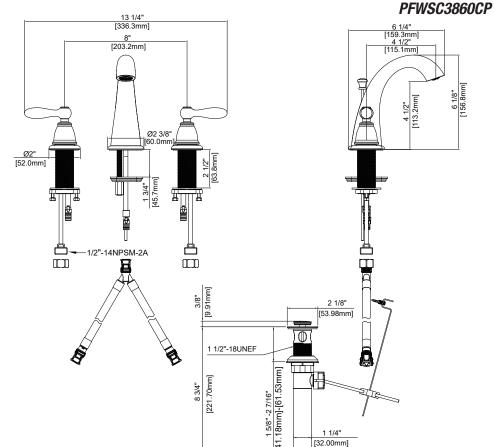

## **Product Features**

- Max. flow rate: 1.2 gpm at 60 psi
- Metal lever handles
- Ceramic disc cartridges
- With 50/50 pop-up
- Requires 3-Hole Sink with 8" On-Center
- Meets: ASME A112.18.1 / CSA B125.1
- cUPC/IAPMO listed
- ADA compliant
- NSF 61 compliant
- · WaterSense certified

### **Model Numbers**

| PFWSC3860CP  | Chrome            |
|--------------|-------------------|
| PFWSC3860ZBN | Brushed nickel    |
| PFWSC38600RB | Oil rubbed bronze |