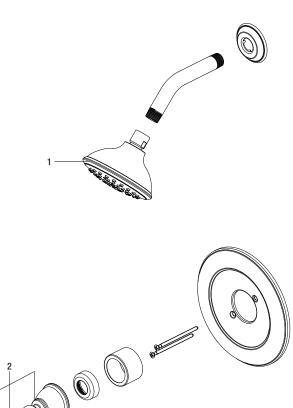

## Parts Breakdown

*PF3830G SINGLE HANDLE TUB & SHOWER TRIM KIT Bothwell Series* 

## Model Numbers

PF3830GCP Chrome PF3830GZBN Brushed nickel PF3830GORB Oil rubbed bronze

## \* Specify Finish

| No. | Item        | Part Number  |
|-----|-------------|--------------|
| 1   | Shower Head | PFSH309G*    |
| 2   | Handle      | OBPF7F13044* |
| 3   | Spout       | OBPF4F33003* |