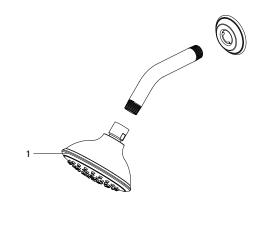

## Parts Breakdown **PF3820G SINGLE HANDLE SHOWER ONLY TRIM KIT Bothwell Series**

PF3820GCP

## \* Specify Finish

| No. | Item        | Part Number  |
|-----|-------------|--------------|
| 1   | Shower Head | PFSH309G*    |
| 2   | Handle      | OBPF7F13044* |