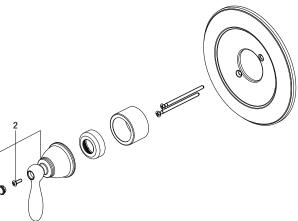

## Parts Breakdown **PF3820G SINGLE HANDLE SHOWER ONLY TRIM KIT Bothwell Series**

PF3820GCP

## \* Specify Finish

| No. | Item        | Part Number  |
|-----|-------------|--------------|
| 1   | Shower Head | PFSH309G*    |
| 2   | Handle      | OBPF7F13044* |