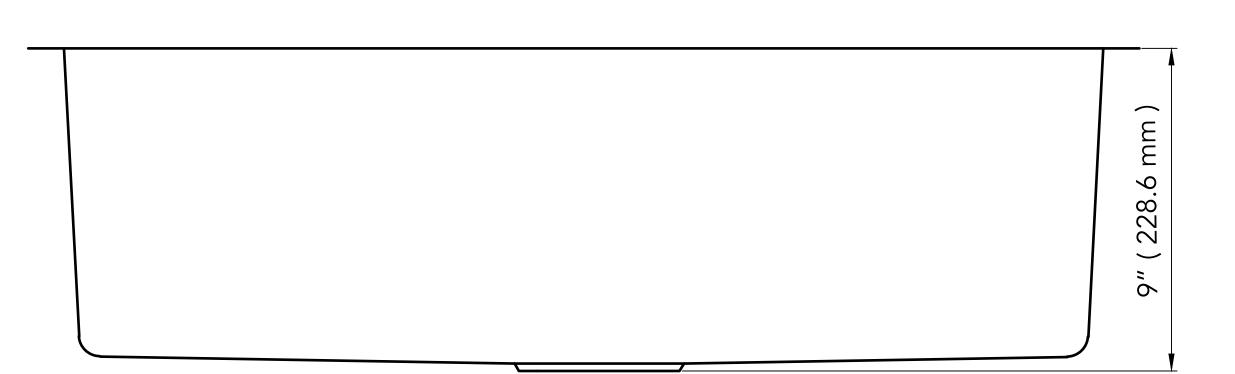

### **Product Features**

- 18 gauge stainless steel
- Undermount
- Sink clips included
- Overall size: 31" X 18"
- Bowl size: 29" X 16"
- Bowl depth: 9"
  - Drain deameter: 3-1/2"
  - Under spray coating and pads for sound deadening and insulation

### Model Numbers

PFUC318TA 31" X 18" 18GA 9" 1B SS SINK