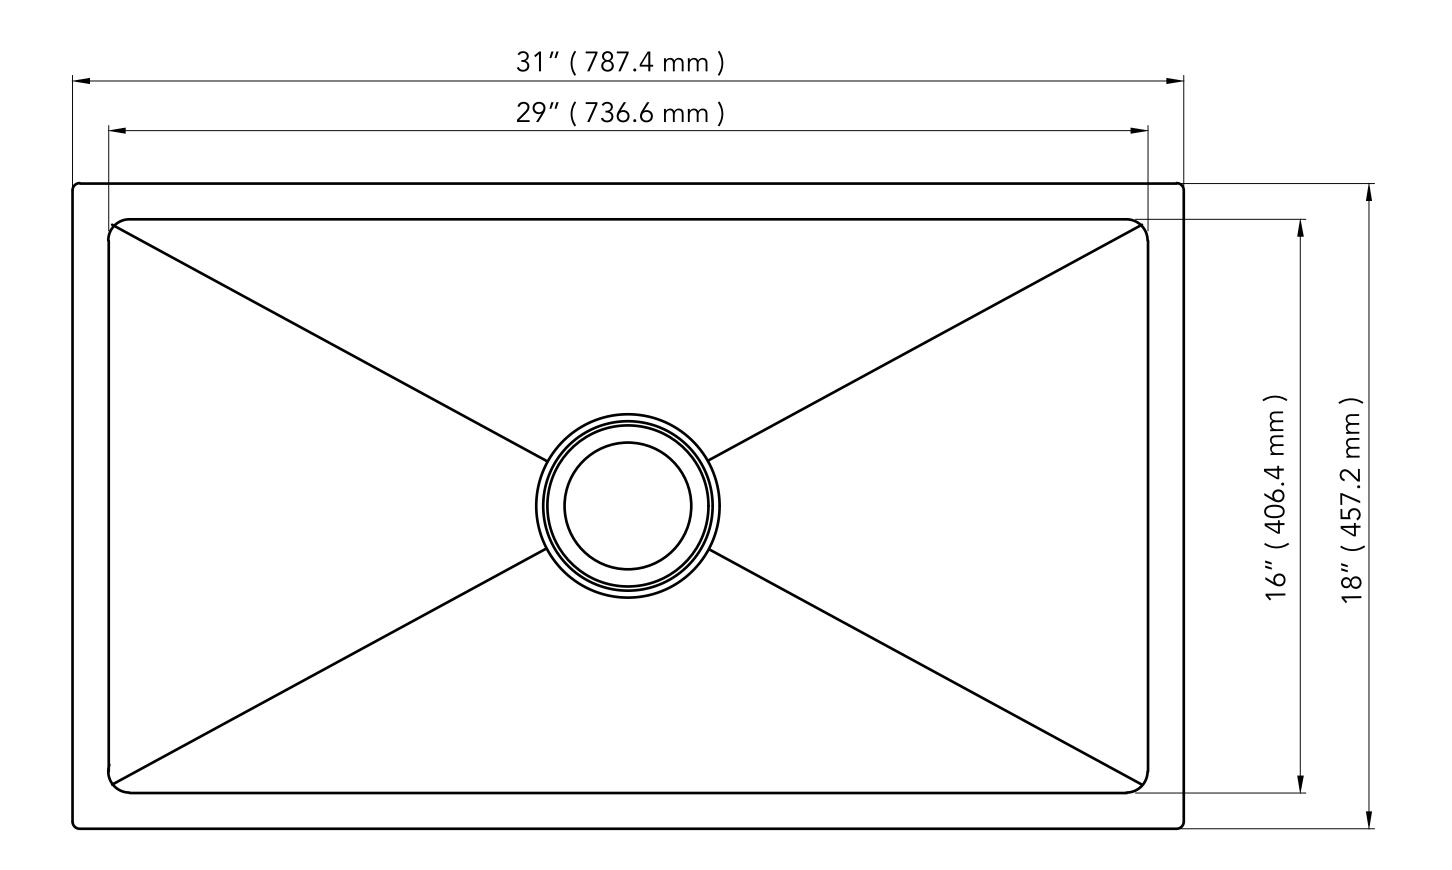

### **Product Features**

- 18 gauge stainless steel
- Undermount
- Sink clips included
- Overall size: 31" X 18"
- Bowl size: 29" X 16"
- Bowl depth: 9"
  - Drain deameter: 3-1/2"
  - Under spray coating and pads for sound deadening and insulation

### Model Numbers

PFUC318TA 31" X 18" 18GA 9" 1B SS SINK