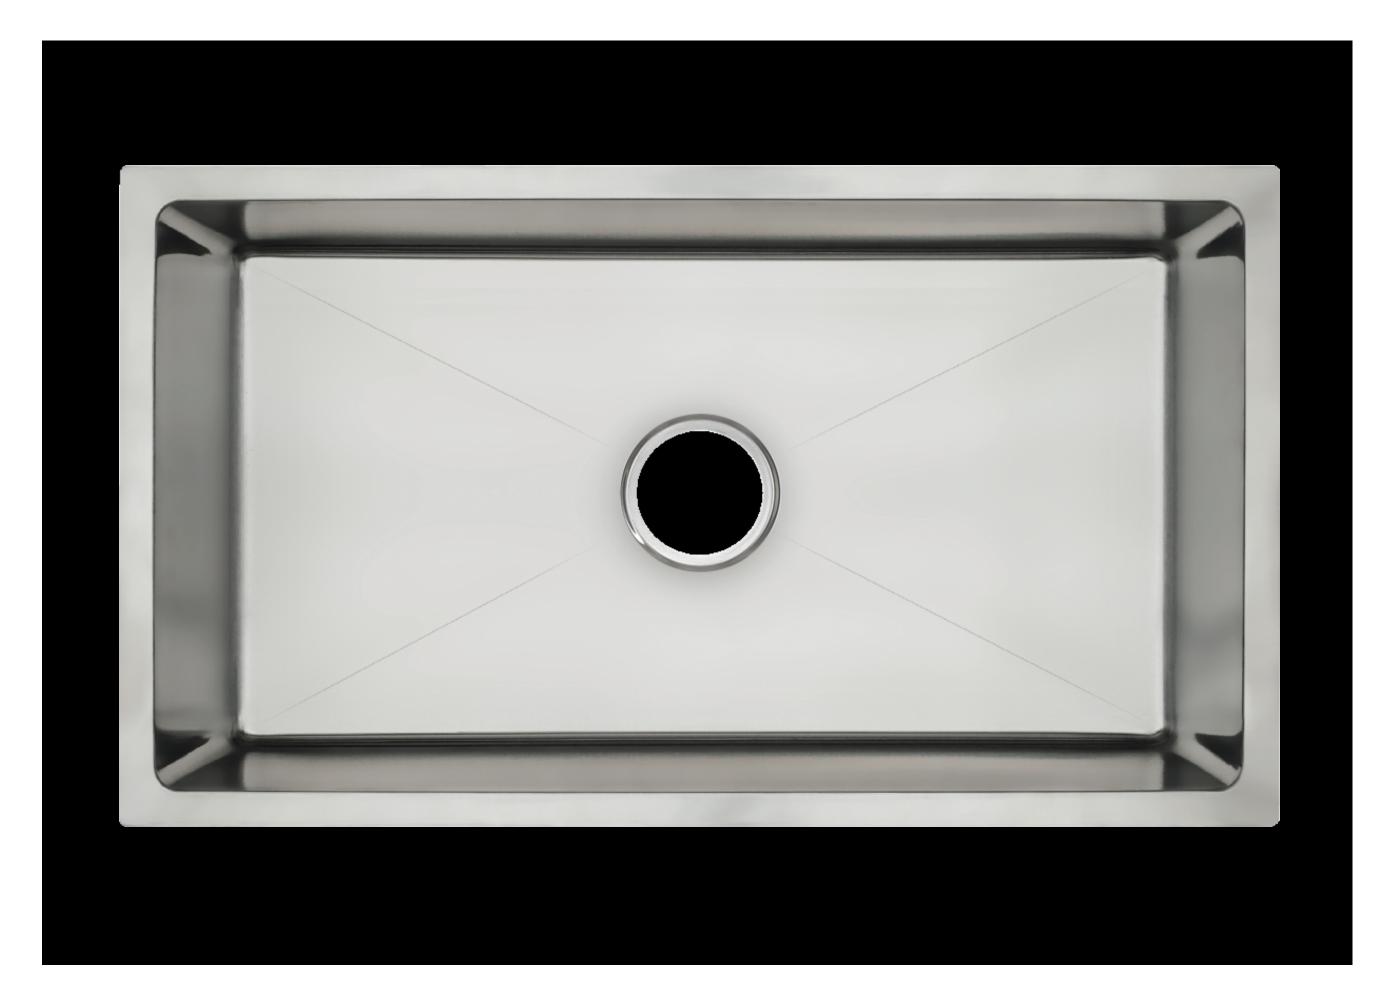

# PFUC318TA Stainless Steel Sink Bealeton Series

### **Product Features**

- 18 gauge stainless steel
- Undermount
- Sink clips included
- Overall size: 31" X 18"
- Bowl size: 29" X 16"
- Bowl depth: 9"
  - Drain deameter: 3-1/2"
  - Under spray coating and pads for sound deadening and insulation

### Model Numbers

PFUC318TA 31" X 18" 18GA 9" 1B SS SINK