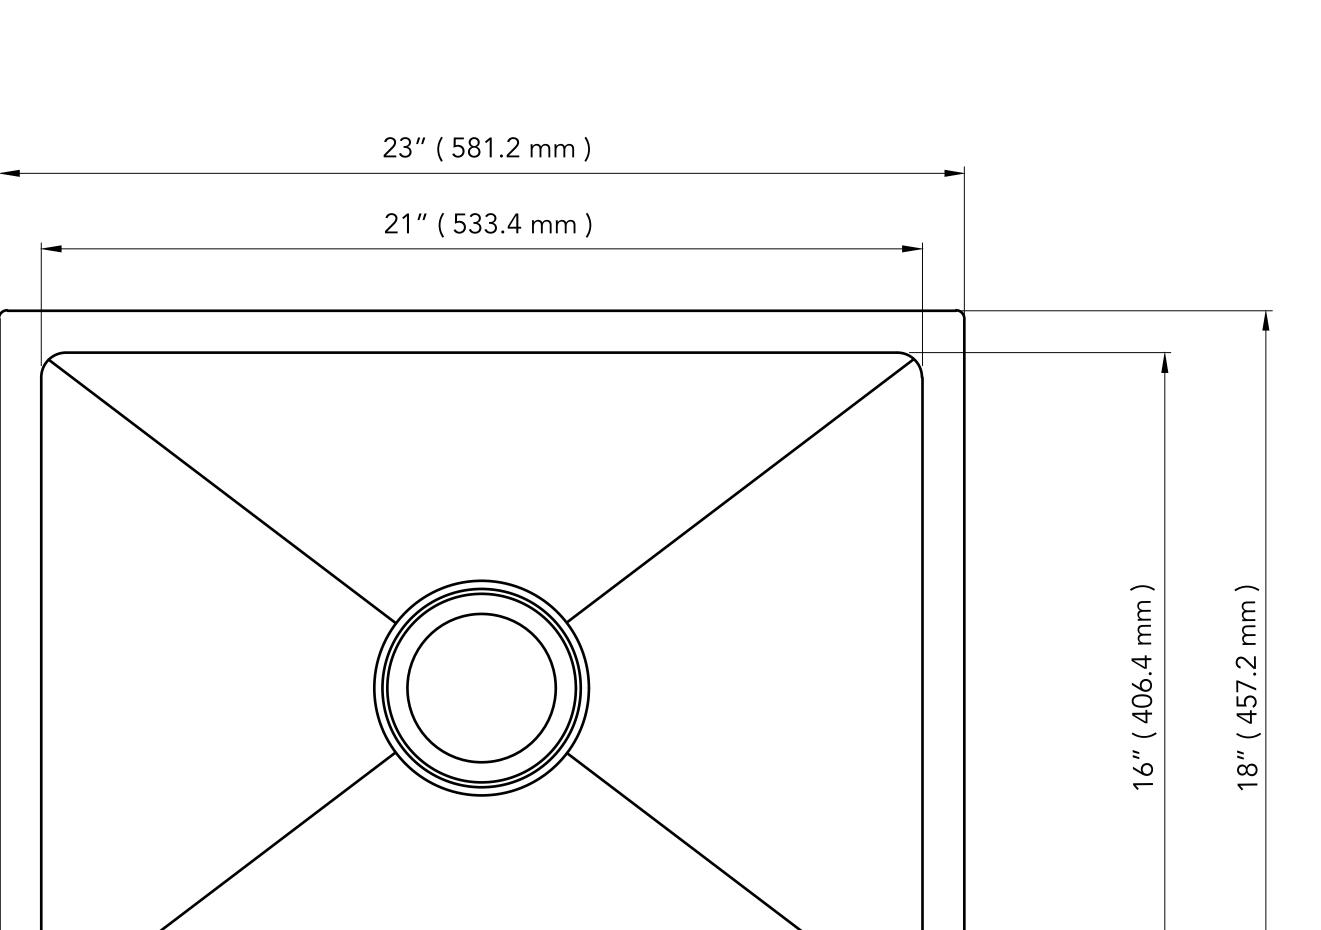

# Stainless Steel Sink Bealeton Series

**Product Features** 

- 18 gauge stainless steel
- Undermount
- Sink clips included
- Overall size: 23" X 18"
- Bowl size: 21" X 16"
- Bowl depth: 9"
  - Drain deameter: 3-1/2"
  - Under spray coating and pads for sound deadening and insulation

#### PFUC311TA 23" X 18" 18GA 9" 1B SS SINK

**Product Specifications** 

Sink complies with ASME A112.19.3-2008 / CSA B45.4-08.

\*All measurements are nominal. Please verify before actual installation.

PFUC311TA

228.6

 $\smile$ 

...6

Distributed Exclusively by Ferguson and Wolseley Canada © 2019 Ferguson Enterprises, LLC. All Right Reserved