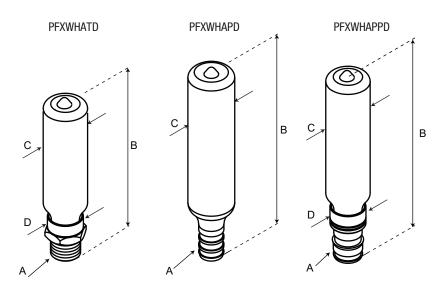

#### **Model Numbers:**

 PFXWHATD
 1/2"-14NPT

 PFXWHAPD
 1/2" F1807 PEX

 PFXWHAPPD
 1/2" F1960 PEX

# **Product Specifications**

| Model Numbers | Α              | В                | С            | D             |
|---------------|----------------|------------------|--------------|---------------|
| PFXWHATD      | 1/2"-14NPT     | 3-5/8" (92.1mm)  | 7/8"(22.2mm) | 7/8"(21.94mm) |
| PFXWHAPD      | 1/2" F1807 PEX | 4-1/8" (104.8mm) | 7/8"(22.2mm) |               |
| PFXWHAPPD     | 1/2" F1960 PEX | 4-1/8" (104.8mm) | 7/8"(22.2mm) | 7/8"(21.94mm) |

<sup>\*</sup> All measurements are nominal. Please verify before actual installation.