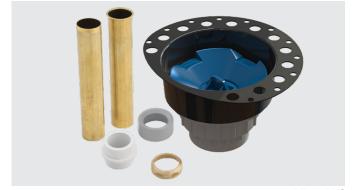

#### **Product Specifications**

- Universally designed to fit all Freestanding bath tubs
- Assymetrical 18-gauge epoxy coated metal deck flange makes installation in tight spaces easier
- Built-in snap off test cap allows for water/air/smoke testing
- Low profile design allows for installation in 8" joist space or greater
- 2 X Brass Tailpieces (Fine Thread and Flanged)
- PVC Adapter Kit (attaches Rough-in to PVC Bath Wastes)
- Rough-in assembly with 1-1/2" DWV PVC Tailpiece
- 1" x 1-1/2" PVC Reducing Bushing
- Cutting Template
- Mortar/Tile Guard