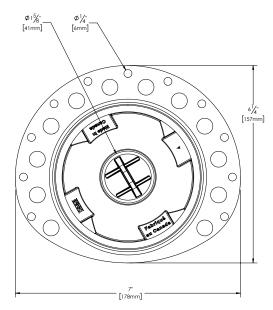

#### **Product Specifications**

- Universally designed to fit all Freestanding bath tubs
- Assymetrical 18-gauge epoxy coated metal deck flange makes installation in tight spaces easier
- Built-in snap off test cap allows for water/air/smoke testing
- Low profile design allows for installation in 8" joist space or greater
- 2 X Brass Tailpieces (Fine Thread and Flanged)
- PVC Adapter Kit (attaches Rough-in to PVC Bath Wastes)
- Rough-in assembly with 1-1/2" DWV PVC Tailpiece
- 1" x 1-1/2" PVC Reducing Bushing
- Cutting Template
- Mortar/Tile Guard