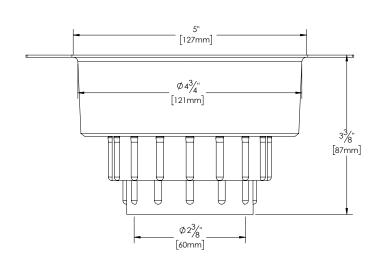

#### **Product Specifications**

- Universally designed to fit all Freestanding bath tubs
- Assymetrical 18-gauge epoxy coated metal deck flange makes installation in tight spaces easier
- Built-in snap off test cap allows for water/air/smoke testing
- Low profile design allows for installation in 8" joist space or greater
- 2 X Brass Tailpieces (Fine Thread and Flanged)
- PVC Adapter Kit (attaches Rough-in to PVC Bath Wastes)
- Rough-in assembly with 1-1/2" DWV PVC Tailpiece
- 1" x 1-1/2" PVC Reducing Bushing
- Cutting Template
- Mortar/Tile Guard