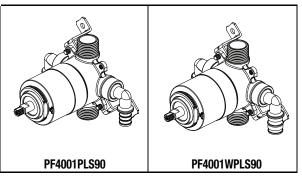

## **Model Numbers**

PF4001PLS90 PF4001WPLS90

| No. | Item          | Part Number  | Material Type |
|-----|---------------|--------------|---------------|
| 1   | Plaster Guard | ACF4001GRD   | POM           |
| 2   | Cartridge     | ACF4001UCRT  | Ceramic       |
| 3   | 0-Ring        | ACF40010RING | EPDM          |