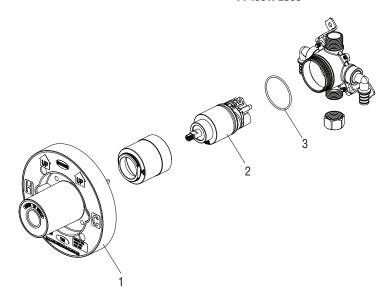

## **Model Numbers**

PF4001PLS90 PF4001WPLS90

| No. | Item          | Part Number  | Material Type |
|-----|---------------|--------------|---------------|
| 1   | Plaster Guard | ACF4001GRD   | POM           |
| 2   | Cartridge     | ACF4001UCRT  | Ceramic       |
| 3   | 0-Ring        | ACF40010RING | EPDM          |