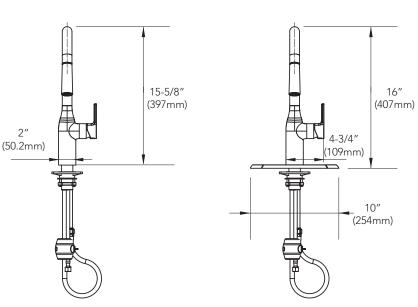

# PFXC3512 SINGLE HANDLE PULL-DOWN KITCHEN FAUCET Atoka series



### **Product Features**

- · Ceramic disc cartridge
- Metal lever handle
- Single hole or 3-hole sink installation with included optional deck plate
- Max. flow rate: 1.75 gpm (6.6L/min) at 60 psi
- · Two-function sprayer: stream and aerated spray
- Lifetime limited warranty
- Meets A112.18.1
- NSF 61 compliant
- cCSAus listed
- ADA compliant

### **Model Numbers**

PFXC3512CP Chrome
PFXC3512BN Brushed nickel



PFXC3512CP

# **Product Specifications**





## Warranty and Codes

This product comes complete with installation, operating, care and maintenance instructions. This PROFLO faucet carries a limited lifetime warranty when installed in residential applications. The warranty is five years in commercial applications. This product meets ASME: A112.18.1. \*Compliant with lead content requirements of US Senate Bill S.3874