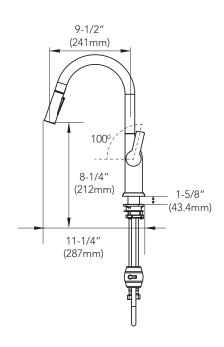

# PFXC3512 SINGLE HANDLE PULL-DOWN KITCHEN FAUCET Atoka series



### **Product Features**

- · Ceramic disc cartridge
- Metal lever handle
- Single hole or 3-hole sink installation with included optional deck plate
- Max. flow rate: 1.75 gpm (6.6L/min) at 60 psi
- · Two-function sprayer: stream and aerated spray
- Lifetime limited warranty
- Meets A112.18.1
- NSF 61 compliant
- cCSAus listed
- ADA compliant

### **Model Numbers**

PFXC3512CP Chrome
PFXC3512BN Brushed nickel



PFXC3512CP

# **Product Specifications**





## Warranty and Codes

This product comes complete with installation, operating, care and maintenance instructions. This PROFLO faucet carries a limited lifetime warranty when installed in residential applications. The warranty is five years in commercial applications. This product meets ASME: A112.18.1. \*Compliant with lead content requirements of US Senate Bill S.3874