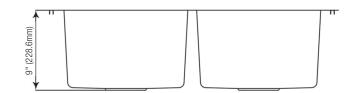

#### **Product Features**

- · 18 gauge stainless steel
- $\cdot \text{ Dual mount}$
- $\cdot \text{ Double bowl}$
- $\cdot$  Available with 1 or 3 faucet holes
- Sink clips included
- $\cdot$  Overall size: 33" x 22"
- · Bowl size: 14" x 16"
- · Bowl depth: 9"
- · Drain diameter: 3-1/2"
- $\cdot$  Under spray coating and pads for sound deadening and insulation