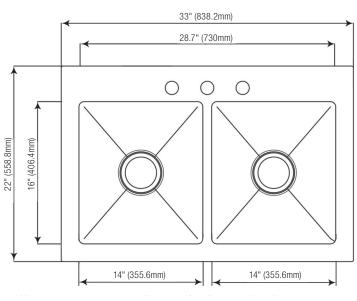

#### **Product Features**

- · 18 gauge stainless steel
- $\cdot \text{ Dual mount}$
- $\cdot \text{ Double bowl}$
- $\cdot$  Available with 1 or 3 faucet holes
- Sink clips included
- $\cdot$  Overall size: 33" x 22"
- · Bowl size: 14" x 16"
- · Bowl depth: 9"
- · Drain diameter: 3-1/2"
- $\cdot$  Under spray coating and pads for sound deadening and insulation

#### PFDM2B332293

All measurements are nominal. Please verify before actual installation.