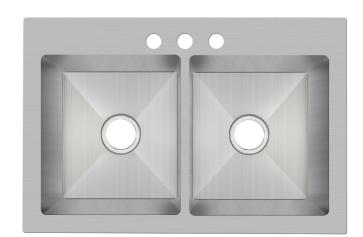

# Dual Mount Stainless Steel Sink Sault Series

#### **Product Features**

- · 18 gauge stainless steel
- $\cdot \text{ Dual mount}$
- $\cdot \text{ Double bowl}$
- $\cdot$  Available with 1 or 3 faucet holes
- Sink clips included
- $\cdot$  Overall size: 33" x 22"
- · Bowl size: 14" x 16"
- · Bowl depth: 9"
- · Drain diameter: 3-1/2"
- $\cdot$  Under spray coating and pads for sound deadening and insulation