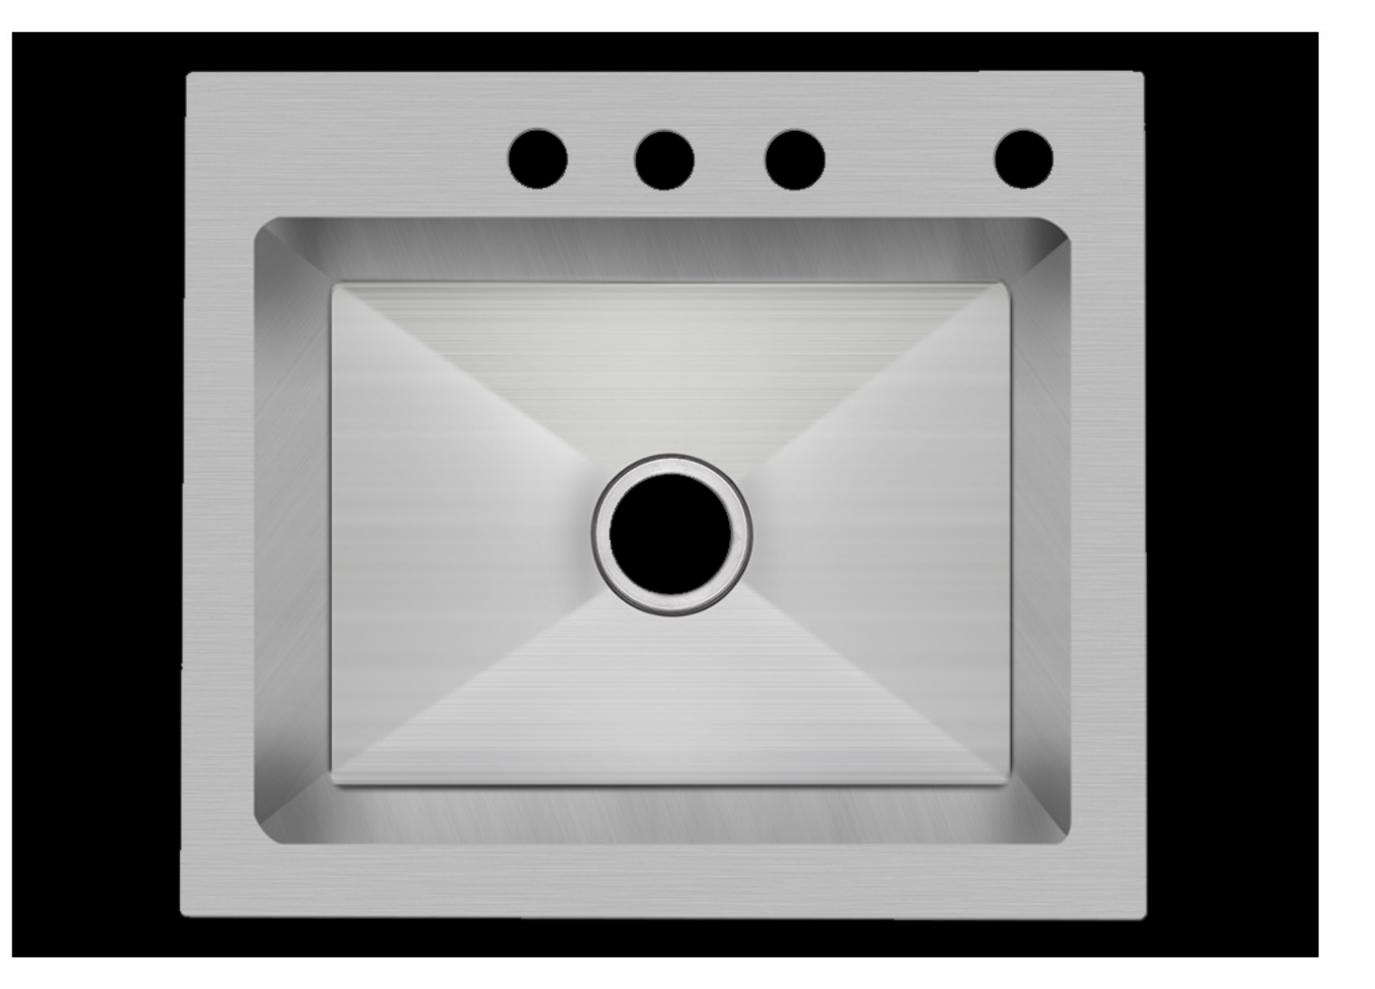

## Dual Mount Stainless Steel Sinks Sault Series

- 18 gauge stainless steel
- Dual Mount
- Available with 1, 3 or 4 faucet holes
- Sink clips included
- Overall size: 25" x 22"
- Bowl size: 21" x 16"

- Bowl depth: 9"
- Drain diameter: 3-1/2"
- Under spray coating and pads for sound deadening and insulation

### Model Numbers

25" x 22" 1H 9.0 18GA 1B SS SINK PFDM1B252291 PFDM1B252293 25" x 22" 3H 9.0 18GA 1B SS SINK 25" x 22" 4H 9.0 18GA 1B SS SINK PFDM1B252294