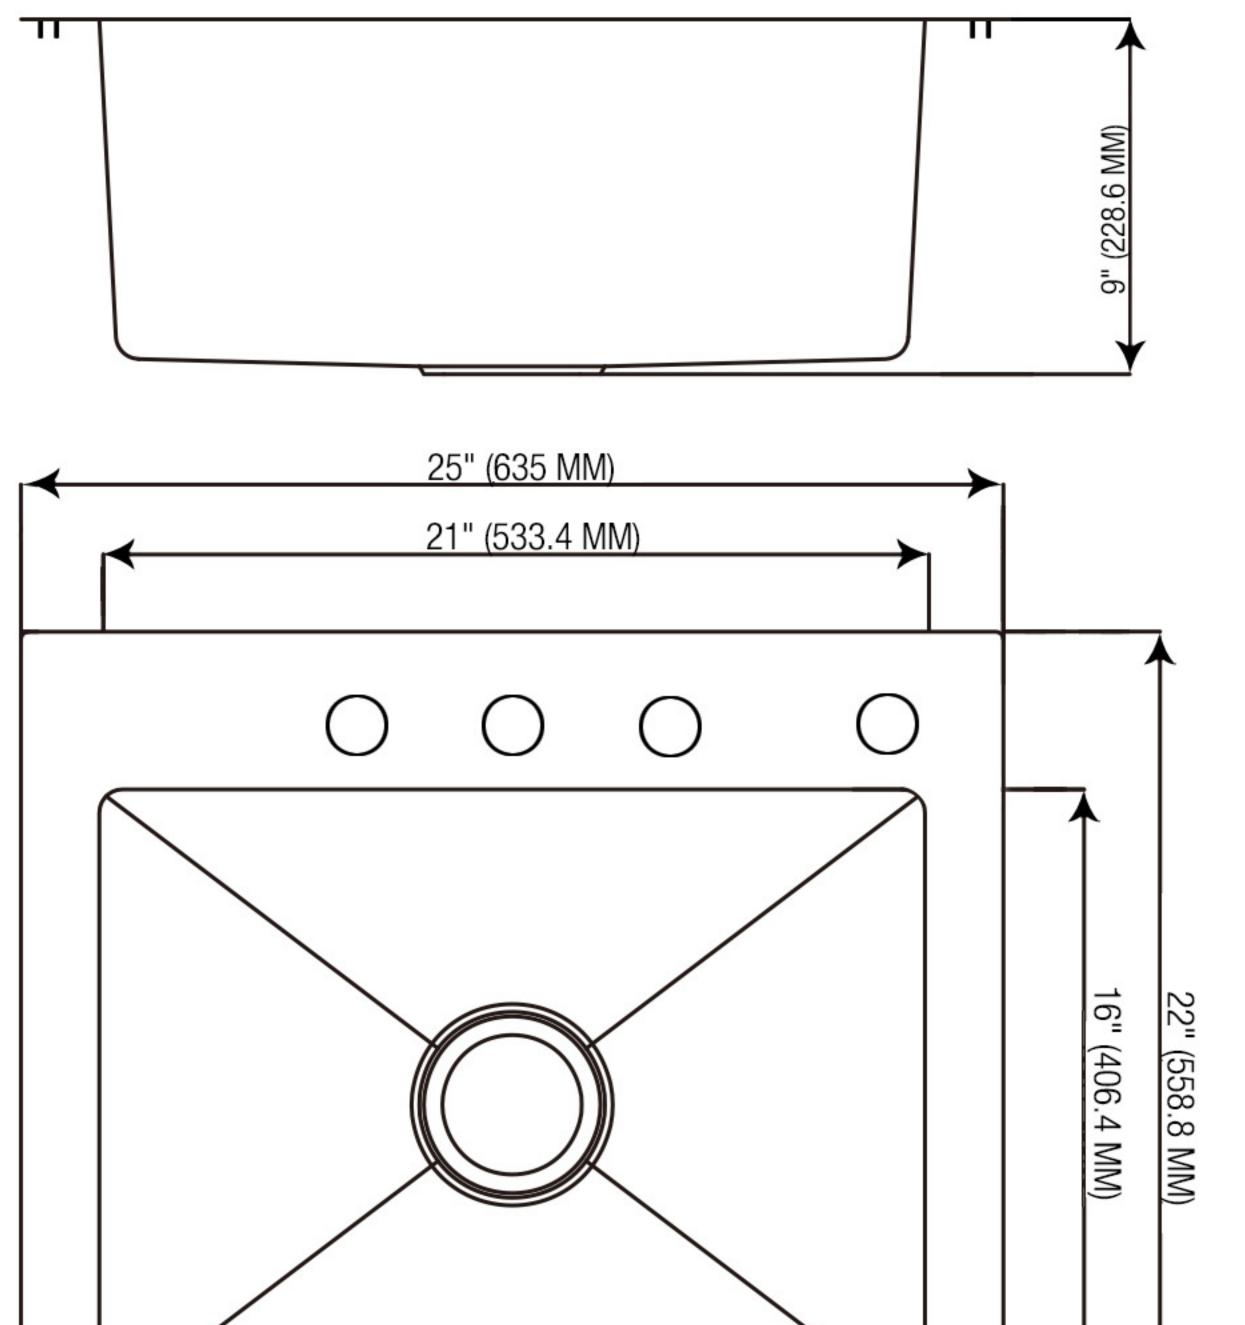

## Dual Mount Stainless Steel Sinks Sault Series

- 18 gauge stainless steel
- Dual Mount
- Available with 1, 3 or 4 faucet holes
- Sink clips included
- Overall size: 25" x 22"
- Bowl size: 21" x 16"

- Bowl depth: 9"
- Drain diameter: 3-1/2"
- Under spray coating and pads for sound deadening and insulation

#### \*All measurements are nominal.Please verify before actual installation.

Distributed Exclusively by Ferguson and Wolseley Canada © 2019 Ferguson Enterprises, LLC. All Right Reserved